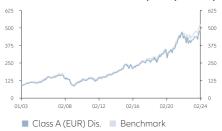

#### **Performance Overview**

#### Indexed Performance since Inception (Bid-Bid)

| Performance History        | Year to<br>Date | 1 Month | 3 Months | 6 Months | 1 Year | 3 Years<br>(p.a.) | 5 Years<br>(p.a.) | Since<br>Inception<br>(p.a.) |
|----------------------------|-----------------|---------|----------|----------|--------|-------------------|-------------------|------------------------------|
| Bid-Bid (%)                | 3.45            | 0.72    | 7.29     | 10.64    | 16.85  | 10.53             | 11.62             | 7.73                         |
| Offer-Bid <sup>3</sup> (%) | -1.72           | -4.31   | 1.93     | 5.11     | 11.00  | 8.66              | 10.48             | 7.47                         |
| Benchmark (%)              | 5.12            | 2.32    | 7.97     | 11.05    | 20.22  | 12.32             | 12.29             | 8.16                         |