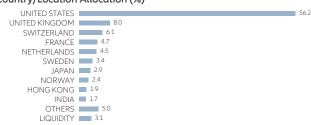

#### Portfolio Analysis

## Country/Location Allocation (%)

| Dividend History       | Dividend /<br>Share | Annualised<br>Dividend Yield | Ex-Dividend<br>Date |
|------------------------|---------------------|------------------------------|---------------------|
| Class A (EUR) Dis.     | EUR 0.65400         | 1.53% 5                      | 15/12/2023          |
| Class A (USD) Dis.     | USD 0.68700         | 1.49% 5                      | 15/12/2023          |
| Class AM (USD) Dis.    | USD 0.01300         | 1.16% 6                      | 15/02/2024          |
| Class AM (H2-AUD) Dis. | AUD 0.03300         | 2.44% 6                      | 15/02/2024          |
| Class AM (H2-CAD) Dis. | CAD 0.03800         | 2.75% 6                      | 15/02/2024          |
| Class AM (H2-RMB) Dis. | CNY 0.01600         | 1.14% 6                      | 15/02/2024          |
| Class AM (H2-SGD) Dis. | SGD 0.02703         | 2.53% 6                      | 15/02/2024          |
| Class AM (H2-USD) Dis. | USD 0.03992         | 3.68% 6                      | 15/02/2024          |