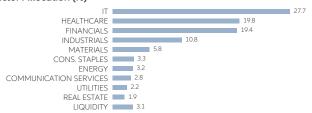

#### Portfolio Analysis

## Sector Allocation (%)

| Top 10 Holdings (Country/Location) <sup>4</sup> | Sector                 | %    |
|-------------------------------------------------|------------------------|------|
| MICROSOFT CORP (US)                             | IT                     | 7.4  |
| UNITEDHEALTH GROUP INC (US)                     | HEALTHCARE             | 3.7  |
| VISA INC-CLASS A SHARES (US)                    | FINANCIALS             | 3.3  |
| INTUIT INC (US)                                 | IT                     | 3.1  |
| MEDTRONIC PLC (US)                              | HEALTHCARE             | 3.0  |
| APPLIED MATERIALS INC (US)                      | IT                     | 2.9  |
| ALPHABET INC-CL A (US)                          | COMMUNICATION SERVICES | 2.8  |
| ASML HOLDING NV (NL)                            | IT                     | 2.8  |
| S&P GLOBAL INC (US)                             | FINANCIALS             | 2.7  |
| CME GROUP INC (US)                              | FINANCIALS             | 2.7  |
| Total                                           |                        | 34.4 |